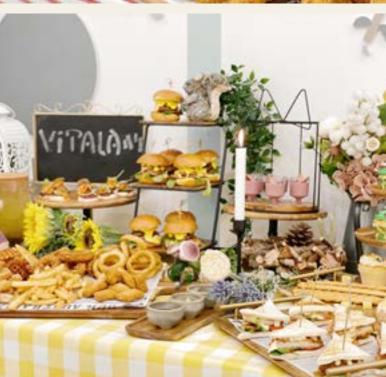

#### Adult

- One mix fryer platter ( Nuggets, Spring rolls, Chips, Calamari rings, etc)
- One Vitaland pizza
- One jug of soft drinks or juice
- One fruit platter

#### Adult

- One mix fryer platter ( Nuggets, Spring rolls, Chips, Calamari rings, etc)
- One mini burger platter (8 mini burgers) OR One sanwichs platter (8 sandwichs)
- One jug of soft drinks or juice
- One fruit platter

#### Adult

- Luxury mix fried platter ( Nuggets, Spring rolls, chips, calamari rings, etc)
- 16 mini burgers or 16 Sandwichs
- 3 Jugs of Soft drinks or 3 Jugs of juice
- One fruit platter

#### Adult

- Luxury mix fried platter ( Nuggets, Spring rolls, chips, calamari rings, etc)
- 12 mini burgers or 12 Sandwichs
- 3 Jugs of Soft drinks or 3 Jugs of juice
- One fruit platter