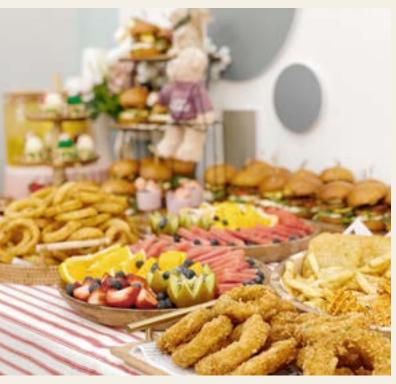

## Party food menu\*

Garlic bread \$38/10 pcs

Mini avocado toast \$42/10 pcs

Mini bruschetta \$45/10 pcs

Canape \$42/10 pcs

Pork sausage skewer \$38/10 pcs

#### Pizza

-chicken-chorizo-vegan-cheese\$19/each\$19/each

Sushi

(50-60pcs) \$TBD

Mix fryer platter

(S/M/L) (\$55/\$85/\$115)

## VITALAND PARTY FOOD.

Fruit platter

S/M/L (\$45/\$75/\$105)

#### Large bowl of salad

-Chicken
-Vegetable
-Greek salad
-Caesar salad
\$48/bowl
\$38/bowl
&48/bowl

#### Pasta

-traditional pasta \$58/bowl -bacon mashroom pasta \$58/bowl -seafood pasta \$68/bowl -chicken mushroom pasta \$58/bowl

Jug of juice/ soft drink \$15/jug

Mini warp \$40/6 pcs

-chicken -veggie

Mini burger \$45/6 pcs

-chicken -beef -pork -veggie

Mini sandwich \$40/6 pcs

-chicken

-veggie

Mini bacon egg roll \$45/6 pcs