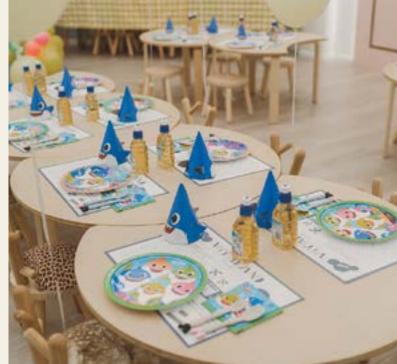

#### **Packages Include**

- Entry for 6 Kids & 8 Adults
- 2 hours play time and room hire at the same time
- Simple balloon decoration
- Party group super train ride
- Party plates & cutleries
- Gift for birthday child
- One hour extra play time& 2 extra train tickets for birthday child

#### **Packages Include**

- Entry for 12 Kids & 14 Adults
- 2 hours play time and room hire at the same time
- Simple balloon decoration
- Party group super train ride
- Party plates & cutleries
- Gift for birthday child
- One hour extra play time& 2 extra train tickets for birthday child