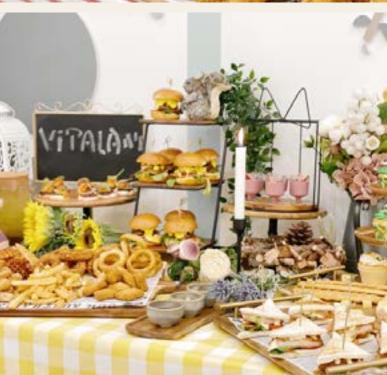

## Party food menu\*

Garlic bread \$38/10 pcs

Mini avocado toast \$42/10 pcs

Mini bruschetta \$45/10 pcs

Canape \$42/10 pcs

Pork sausage skewer \$45/10 pcs

Vietnam rice paper roll \$48/10 pcs

-prawn -beef

#### Pizza

-chicken \$19/each -chorizo \$19/each -veggie \$19/each -cheese \$19/each

Sushi \$118

(50-60pcs)

Mix fryer platter (\$65/\$95/\$125)

(S/M/L)

# VITALAND PARTY FOOD.

Fruit platter

S/M/L (\$45/\$75/\$105)

#### Large bowl of salad

-Chicken \$48/bowl -Vegetable \$38/bowl -Greek salad \$38/bowl -Caesar salad \$48/bowl

#### Pasta

-traditional pasta \$58/bowl -bacon mashroom pasta \$58/bowl -seafood pasta \$68/bowl -chicken mushroom pasta \$58/bowl

Jug of juice/ soft drink \$15/jug

Mini warp \$40/6 pcs

-chicken -veggie

Mini burger \$45/6 pcs

-chicken -beef -pork -veggie

Mini sandwich \$40/6 pcs

-chicken -veggie

Mini bacon egg roll \$45/6 pcs

Mini capcakes \$38/10 pcs

Mini cream puffs \$58/10 pcs

Page 9