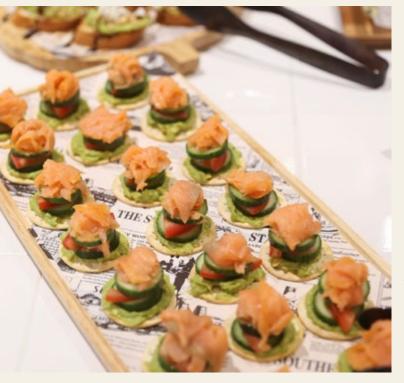

# Party food menu\*

| Garlic bread        | \$38/10 pcs |
|---------------------|-------------|
| Mini avocado toast  | \$45/10 pcs |
| Mini bruschetta     | \$48/10 pcs |
| Canape              | \$42/10 pcs |
| Pork sausage skewer | \$45/10 pcs |