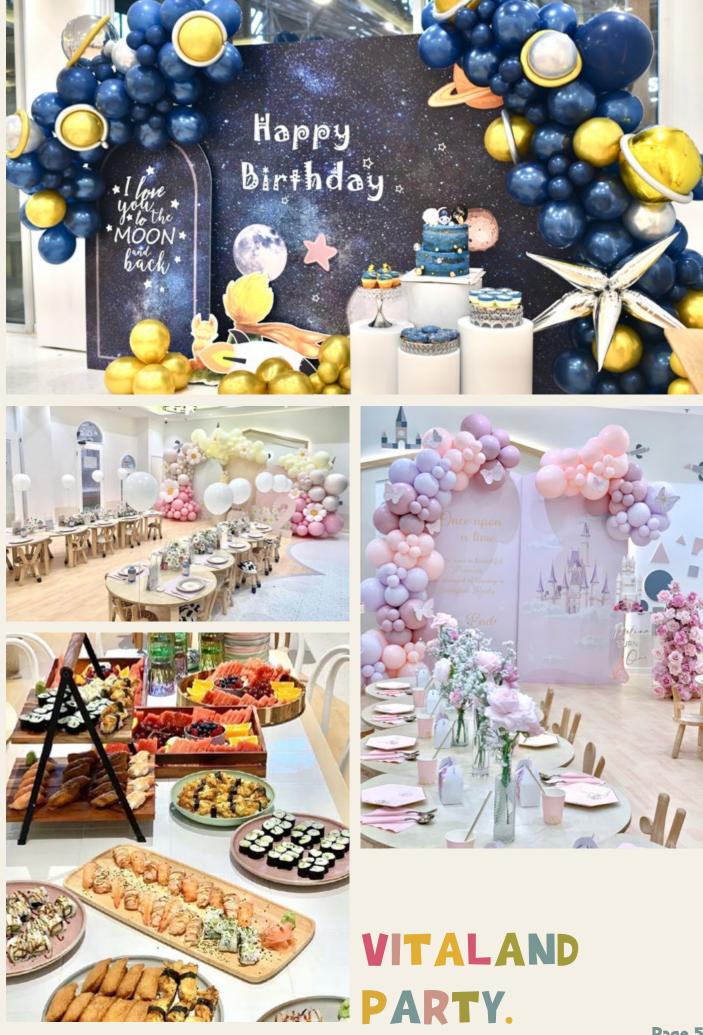

d

#### **Extra Entry**

\$38 per kid/ \$16 per Adult Maximum Capacity:20 Kids,24 Adults

#### **Extra Entry**

\$42 per kid/ \$22 per Adult Maximum Capacity:20 Kids,24 Adults

#### **Children's Birthday Menu includes**

#### Kids

- Pasta bowl or Chips with chicken nuggets
- Bottle of kids drink
- Yogurt with berries

#### Adult

- One mix fryer platter (Nuggets, Spring rolls, Chips, Calamari rings, etc) - One mini wraps platter (10 mini burgers) OR One sanwichs platter (10 sandwichs)

- One jug of soft drinks or juice
- One fruit platter

#### **Optional Service**

- Party Design & Decoration: Details on request.
- Party Cake Package: Details on request.
- Photography: Details on request.
- Face painting: Details on request.

### **Time Available**

- 10:00am-12:00pm

- 13:00pm-15:00pm



# Private party hiring \*Public holiday will be charge as weekend price

# **WEEKDAYS**

### \$2,180-\$2,480

# **WEEKENDS**

#### \$2,780-\$3,080

#### **Packages Include**

- Entry for 36 Kids & 48 Adults
- 3 hours play time and room hire at the same time
- Balloon decorated party room
- Two times party group super train ride -
- Party plates & cutleries
- Gift for birthday child
- Photo time with cartoon characters

#### **Packages Include**

- Entry for 36 Kids & 48 Adults
- 3 hours play time and room hire at the same time
- Balloon decorated party room
- Two times party group super train ride -
- Party plates & cutleries
- Gift for birthday child
- Photo time with cartoon characters

#### **Extra Entry**

\$40 per kid/ \$35 per Adult Maximum Capacity:50 Kids,60 Adults

#### **Extra