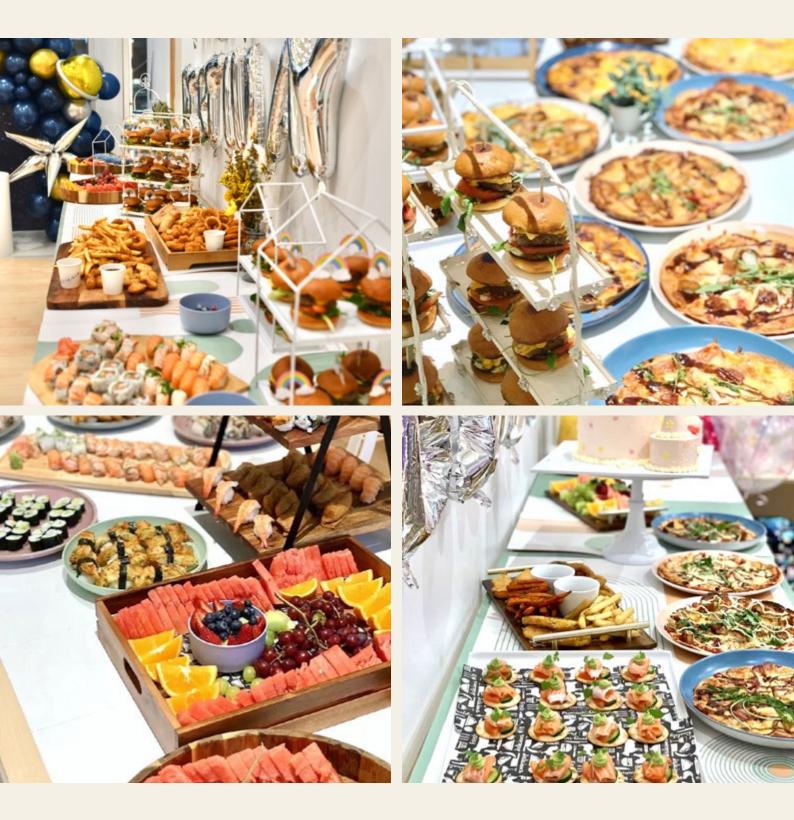

# Party food menu\*

| Garlic bread        | \$38/10 pcs |
|---------------------|-------------|
| Mini avocado toast  | \$45/10 pcs |
| Mini bruschetta     | \$48/10 pcs |
| Canape              | \$42/10 pcs |
| Pork sausage skewer | \$45/10 pcs |

#### Pizza

| -chicken | \$19/each |
|----------|-----------|
| -chorizo | \$19/each |
| -vegan   | \$19/each |
| -cheese  | \$19/each |

# VITALAND PARTY FOOD.

Mix fryer platter (S/M/L) (\$75/\$105/\$135)

| Fruit platter (\$55/\$85/\$115)<br>S/M/L                                                           | Mini warp \$45/6 pcs<br>-chicken<br>-veggie                     |
|----------------------------------------------------------------------------------------------------|-----------------------------------------------------------------|
| Large bowl of salad-Chicken\$58/bowl-Vegetable\$38/bowl-Greek salad\$48/bowl-Caesar salad\$58/bowl | Mini burger \$45/6 pcs<br>-chicken<br>-beef<br>-pork<br>-veggie |
| Pasta<br>-traditional pasta \$68/bowl<br>-bacon mashroom pasta \$68/bowl                           | Mini sandwich \$45/6 pcs<br>-chicken<br>-veggie                 |
| -seafood pasta \$78/bowl<br>-chicken mushroom pasta \$68/bowl                                      | Mini bacon egg roll \$45/6 pcs                                  |
| Jug of juice/ soft drink \$15/jug                                                                  |                                                                 |