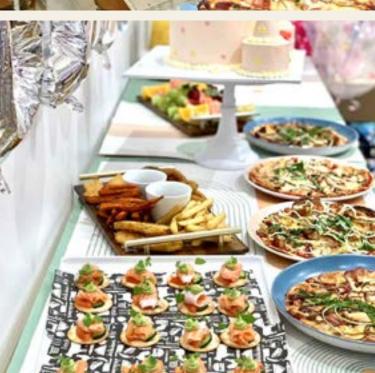

# Party food menu\*

| Garlic bread        | \$38/10 pcs |
|---------------------|-------------|
| Mini avocado toast  | \$45/10 pcs |
| Mini bruschetta     | \$48/10 pcs |
| Canape              | \$42/10 pcs |
| Pork sausage skewer | \$45/10 pcs |

#### Pizza

-chicken \$19/each -chorizo \$19/each -vegan \$19/each -cheese \$19/each

Mix fryer platter

(S/M/L) (\$75/\$105/\$135)

| Fruit platter (<br>S/M/L                                                          | \$55/\$85/\$115)                                 |
|-----------------------------------------------------------------------------------|--------------------------------------------------|
| Large bowl of salad                                                               |                                                  |
| -Chicken<br>-Vegetable<br>-Greek salad<br>-Caesar salad                           | \$58/bowl<br>\$38/bowl<br>\$48/bowl<br>\$58/bowl |
| Pasta                                                                             |                                                  |
| -traditional pasta<br>-bacon mashroom pa<br>-seafood pasta<br>-chicken mushroom p | \$78/bowl                                        |
| Jug of juice/ soft drin                                                           | nk \$15/jug                                      |