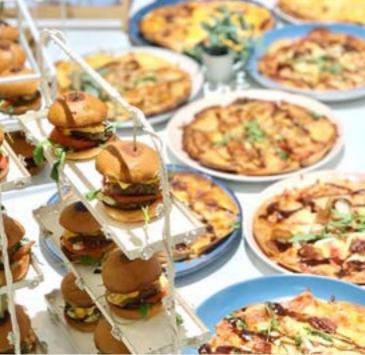

#### Pizza

-chicken \$19/each -chorizo \$19/each -vegan \$19/each -cheese \$19/each

Mix fryer platter

(S/M/L) (\$75/\$105/\$135)

| Fruit platter (<br>S/M/L                                                          | \$55/\$85/\$115)                                 |
|-----------------------------------------------------------------------------------|--------------------------------------------------|
| Large bowl of salad                                                               |                                                  |
| -Chicken<br>-Vegetable<br>-Greek salad<br>-Caesar salad                           | \$58/bowl<br>\$38/bowl<br>\$48/bowl<br>\$58/bowl |
| Pasta                                                                             |                                                  |
| -traditional pasta<br>-bacon mashroom pa<br>-seafood pasta<br>-chicken mushroom p | \$78/bowl                                        |
| Jug of juice/ soft drin                                                           | nk \$15/jug                                      |

| Mini warp<br>-chicken<br>-veggie                     | \$45/6 pcs |
|------------------------------------------------------|------------|
| Mini burger<br>-chicken<br>-beef<br>-pork<br>-veggie | \$45/6 pcs |
| Mini sandwich<br>-chicken<br>-veggie                 | \$45/6 pcs |
| Mini bacon egg roll                                  | \$45/6 pcs |