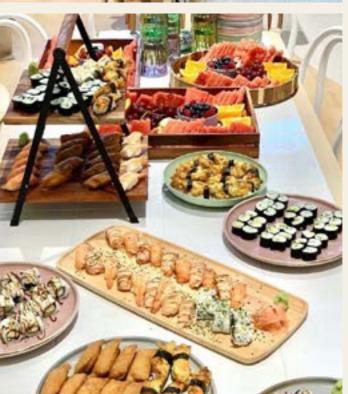

# Party food menu\*

| Garlic bread        | \$38/10 pcs |
|---------------------|-------------|
| Mini avocado toast  | \$45/10 pcs |
| Mini bruschetta     | \$48/10 pcs |
| Canape              | \$42/10 pcs |
| Pork sausage skewer | \$45/10 pcs |

#### Pizza

-chicken \$19/each -chorizo \$19/each -vegan \$19/each -cheese \$19/each

Mix fryer platter

(S/M/L) (\$75/\$105/\$135)

| Fruit platter (<br>S/M/L                                                          | \$55/\$85/\$115)                                 |
|-----------------------------------------------------------------------------------|--------------------------------------------------|
| Large bowl of salad                                                               |                                                  |
| -Chicken<br>-Vegetable<br>-Greek salad<br>-Caesar salad                           | \$58/bowl<br>\$38/bowl<br>\$48/bowl<br>\$58/bowl |
| Pasta                                                                             |                                                  |
| -traditional pasta<br>-bacon mashroom pa<br>-seafood pasta<br>-chicken mushroom p | \$78/bowl                                        |
| Jug of juice/ soft drin                                                           | nk \$15/jug                                      |

| Mini warp<br>-chicken<br>-veggie                     | \$45/6 pcs |
|------------------------------------------------------|------------|
| Mini burger<br>-chicken<br>-beef<br>-pork<br>-veggie | \$45/6 pcs |
| Mini sandwich<br>-chicken<br>-veggie                 | \$45/6 pcs |
| Mini bacon egg roll                                  | \$45/6 pcs |