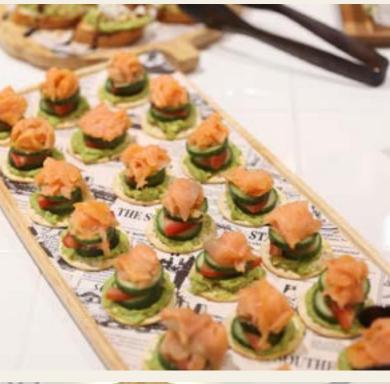

# Party food menu\*

| Garlic bread        | \$38/10 pcs |
|---------------------|-------------|
| Mini avocado toast  | \$45/10 pcs |
| Mini bruschetta     | \$48/10 pcs |
| Canape              | \$42/10 pcs |
| Pork sausage skewer | \$45/10 pcs |