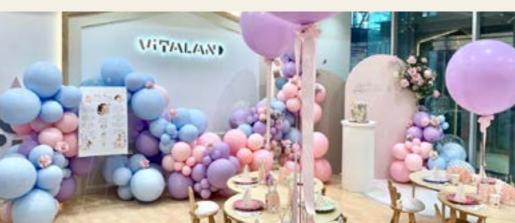

## Can we bring our own decorations?

Yes, you can. While it should be free-standing and must be removed and cleaned. We will give parents extra access for half an hour earlier for decorations and half an hour for removing it when party finished. We do require you to let us know in advance