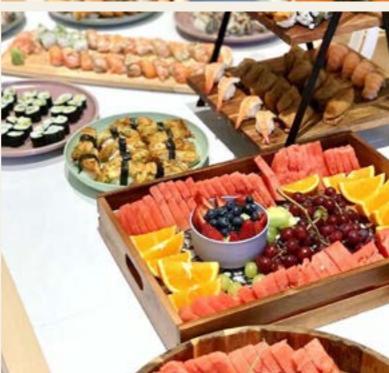

#### Pizza

-chicken \$19/each -chorizo \$19/each -vegan \$19/each -cheese \$19/each

Mix fryer platter

(S/M/L) (\$75/\$105/\$135)

| Fruit platter (<br>S/M/L                                                          | \$55/\$85/\$115)                                 |
|-----------------------------------------------------------------------------------|--------------------------------------------------|
| Large bowl of salad                                                               |                                                  |
| -Chicken<br>-Vegetable<br>-Greek salad<br>-Caesar salad                           | \$58/bowl<br>\$38/bowl<br>\$48/bowl<br>\$58/bowl |
| Pasta                                                                             |                                                  |
| -traditional pasta<br>-bacon mashroom pa<br>-seafood pasta<br>-chicken mushroom p | \$78/bowl                                        |
| Jug of juice/ soft drin                                                           | nk \$15/jug                                      |